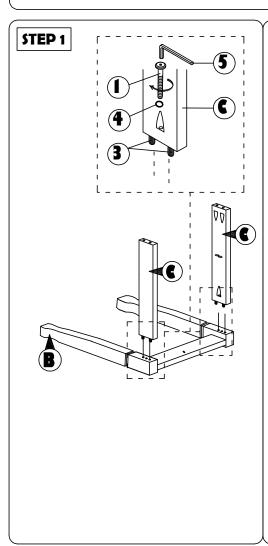

## **ASSEMBLY INSTRUCTION**

Read this instruction carefully. Remove all wrapping material, staples and straps from the carton. See hardware and furniture part list

For guidance. Be sure you have all wooden furniture parts on a clean and flat soft surface, such as a carpet or rug, to prevent from being scratched. Follow the figure to start assembling.

## CAUTION:

- 1. Do not FULLY TIGHTEN the nut or screw untill all is ready to assemble.
- 2. Do not OVER TIGHTEN the nut or screw to avoid causing damages to the thread.
- 3. Keep all hardware part out reach of children.

| NO | PART LIST    | QTY   |
|----|--------------|-------|
| Α  | BACK REST    | 1 PC  |
| В  | FRONT LEG    | 1 PC  |
| С  | SIDE RAIL    | 2 PCS |
| D  | CUSHION SEAT | 1 PC  |

| ) | NO | DESRIPTION           |          | QTY   |  |  |
|---|----|----------------------|----------|-------|--|--|
| ╛ | 1  | JCBC SCREW M6 X 50MM | 0        | 6 PCS |  |  |
| 5 | 2  | CSK SCREW M4 x 38MM  | O THEORY | 4 PCS |  |  |
|   | 3  | WOOD DOWEL Ø8 x 30MM |          | 4 PCS |  |  |
|   | 4  | SPRNG WASHER         | 0        | 6 PCS |  |  |
|   | 5  | M4 ALLEN KEY         |          | 1 PC  |  |  |