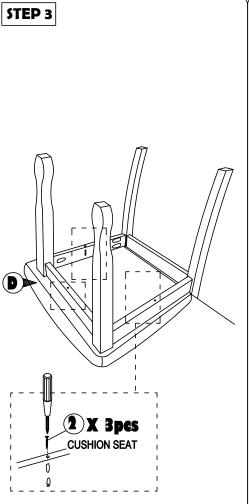

## **ASSEMBLY INSTRUCTION**

Read this instruction carefully. Remove all wrapping material, staples and straps from the carton. See hardware and furniture part list

For guidance. Be sure you have all wooden furniture parts on a clean and flat soft surface, such as a carpet or rug, to prevent from being scratched. Follow the figure to start assembling.

## CAUTION:

- 1. Do not FULLY TIGHTEN the nut or screw untill all is ready to assemble.
- 2. Do not OVER TIGHTEN the nut or screw to avoid causing damages to the thread.
- 3. Keep all hardware part out reach of children.

| NO | PART LIST    | QTY   |
|----|--------------|-------|
| Α  | BACK REST    | 1 PC  |
| В  | FRONT LEG    | 1 PC  |
| С  | SIDE RAIL    | 2 PCS |
| D  | CUSHION SEAT | 1 PC  |

| ) | NO | DESRIPTION           |          | QTY   |  |  |
|---|----|----------------------|----------|-------|--|--|
| ╛ | 1  | JCBC SCREW M6 X 50MM | 0        | 6 PCS |  |  |
| 5 | 2  | CSK SCREW M4 x 38MM  | O THEORY | 4 PCS |  |  |
|   | 3  | WOOD DOWEL Ø8 x 30MM |          | 4 PCS |  |  |
|   | 4  | SPRNG WASHER         | 0        | 6 PCS |  |  |
|   | 5  | M4 ALLEN KEY         |          | 1 PC  |  |  |