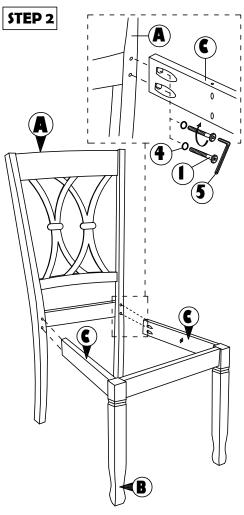

## **ASSEMBLY INSTRUCTION**

Read this instruction carefully. Remove all wrapping material, staples and straps from the carton. See hardware and furniture part list

For guidance. Be sure you have all wooden furniture parts on a clean and flat soft surface, such as a carpet or rug, to prevent from being scratched. Follow the figure to start assembling.

## CAUTION:

- 1. Do not FULLY TIGHTEN the nut or screw untill all is ready to assemble.
- 2. Do not OVER TIGHTEN the nut or screw to avoid causing damages to the thread.
- 3. Keep all hardware part out reach of children.

| NO | PART LIST    | QTY   |
|----|--------------|-------|
| Α  | BACK REST    | 1 PC  |
| В  | FRONT LEG    | 1 PC  |
| С  | SIDE RAIL    | 2 PCS |
| D  | CUSHION SEAT | 1 PC  |

| ) | NO | DESRIPTION           |          | QTY   |  |  |
|---|----|----------------------|----------|-------|--|--|
| ╛ | 1  | JCBC SCREW M6 X 50MM | 0        | 6 PCS |  |  |
| 5 | 2  | CSK SCREW M4 x 38MM  | O THEORY | 4 PCS |  |  |
|   | 3  | WOOD DOWEL Ø8 x 30MM |          | 4 PCS |  |  |
|   | 4  | SPRNG WASHER         | 0        | 6 PCS |  |  |
|   | 5  | M4 ALLEN KEY         |          | 1 PC  |  |  |